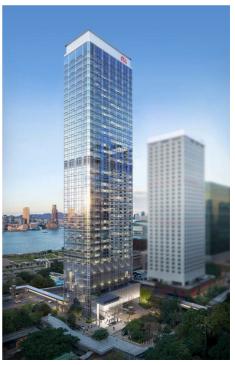

#### **Cheung Kong Centre II**

10 Harcourt Road

Completion:
Building height:
Typical size floor plate:
Ownership:
On-site car parking:
Nearest MTR:

End 2023 32 storeys 17,254 sq ft Single Yes Admiralty

More information https://bit.ly/3PLkOvQ