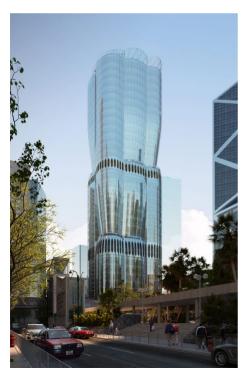

#### The Henderson

2 Murray Road

Completion:
Building height:
Typical size floor plate:
Ownership:
On-site car parking:
Nearest MTR:

End 2023 36 storeys 12,000 sq ft Single Yes Admiralty

More information https://bit.ly/3pzx2wH